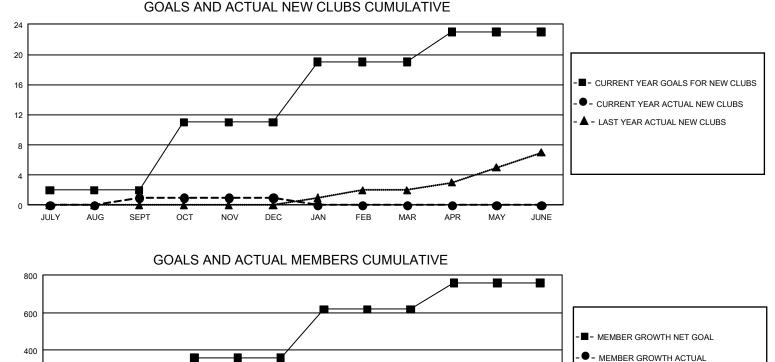

## GMT MONTHLY MEMBERSHIP PROGRESS REPORT Results as of: 12/31/2019

GMT Constitutional Area 8, Group F

REPORT DOES NOT INCLUDE CLUBS IN UNDISTRICTED AREAS.

| Clubs                 |               |           |               | Members               |                        |                         |                                                    |  |  |
|-----------------------|---------------|-----------|---------------|-----------------------|------------------------|-------------------------|----------------------------------------------------|--|--|
| RESULTS FOR 2019-2020 |               |           |               | RESULTS FOR 2019-2020 |                        |                         |                                                    |  |  |
| QUARTER               | NEW CLUB GOAL | NEW CLUBS | DROPPED CLUBS | QUARTER MEM           | BER GROWTH NET<br>GOAL | MEMBER GROWTH<br>ACTUAL | DROPPED<br>MEMBERS ACTUAL<br>(including transfers) |  |  |
| JULY/AUG/SEPT         | 6             | 1         | 1             | JULY/AUG/SEPT         | 321                    | 73                      | 69                                                 |  |  |
| OCT/NOV/DEC           | 27            | 0         | 7             | OCT/NOV/DEC           | 750                    | 42                      | 230                                                |  |  |
| JAN/FEB/MAR           | 24            | 0         | 0             | JAN/FEB/MAR           | 780                    | 0                       | 0                                                  |  |  |
| APR/MAY/JUNE          | 12            | 0         | 0             | APR/MAY/JUNE          | 420                    | 0                       | 0                                                  |  |  |