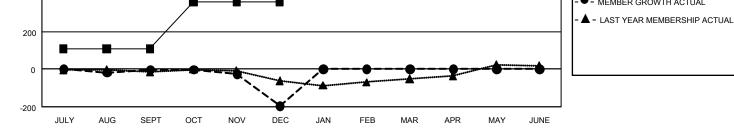

## GMT MONTHLY MEMBERSHIP PROGRESS REPORT Results as of: 12/31/2019

GMT Constitutional Area 8, Group F

REPORT DOES NOT INCLUDE CLUBS IN UNDISTRICTED AREAS.

| Clubs                 |               |           |               | Members               |                        |                         |                                                    |  |  |
|-----------------------|---------------|-----------|---------------|-----------------------|------------------------|-------------------------|----------------------------------------------------|--|--|
| RESULTS FOR 2019-2020 |               |           |               | RESULTS FOR 2019-2020 |                        |                         |                                                    |  |  |
| QUARTER               | NEW CLUB GOAL | NEW CLUBS | DROPPED CLUBS | QUARTER MEM           | BER GROWTH NET<br>GOAL | MEMBER GROWTH<br>ACTUAL | DROPPED<br>MEMBERS ACTUAL<br>(including transfers) |  |  |
| JULY/AUG/SEPT         | 6             | 1         | 1             | JULY/AUG/SEPT         | 321                    | 73                      | 69                                                 |  |  |
| OCT/NOV/DEC           | 27            | 0         | 7             | OCT/NOV/DEC           | 750                    | 42                      | 230                                                |  |  |
| JAN/FEB/MAR           | 24            | 0         | 0             | JAN/FEB/MAR           | 780                    | 0                       | 0                                                  |  |  |
| APR/MAY/JUNE          | 12            | 0         | 0             | APR/MAY/JUNE          | 420                    | 0                       | 0                                                  |  |  |